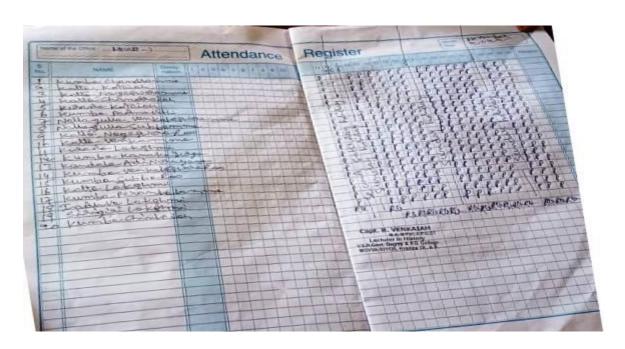

Adult Literacy Program : Attendance Register of the illiterate Students.

After Completion of the Adult Literacy Program the illiterate women putting signature in the register.