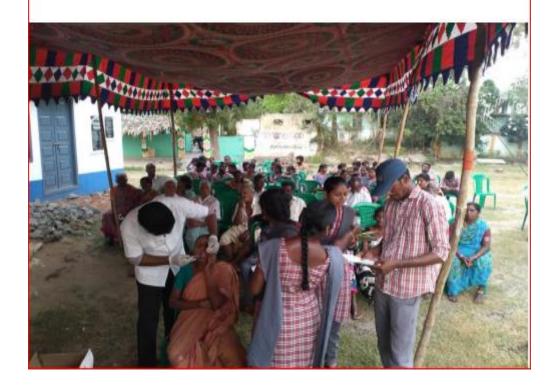

# Free Medical Camp

A free Medical camp has been Organised with the help & Co-operation of Indian Red Cross Society of Movva Mandal. Dr. K Nagendra Babu, BDS, Kalikrishna Dental Hospital of Kuchipudi town and his team had examined some 85 patients and had provided medicines free of cost. Of course in the morning NSS volunteers made a door to door to campaign in Pedasanagallu Village regarding the proposed camp. Dr. V R. Jyostna Kumari, Principal, Sri.Ch.Kondala Rao, Lecturer in Commerce, Sri. MD. Abdul Gaffar, Lecturer in Commerce, Sri. M. Srinivas Prasad, Lecturer in Telugu, Sri. K. Nagaraju(Computers), Sri. K. Nagaraju(Commerce), Smt.K.vineela

Free Medical Camp (Dental)