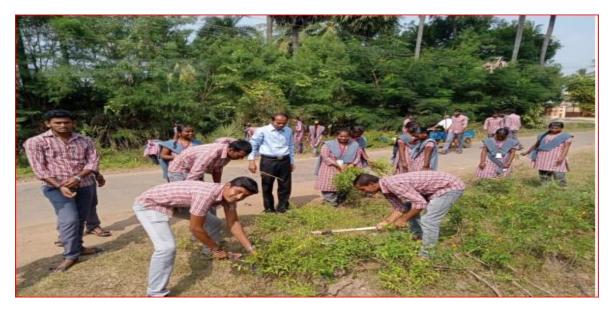

# **Extension Activities of Departments**

Swachch Bharat Activity has been carried out in Pedasanagallu Village in the Morning from 11:00 to Evening 5.30 p.m

## Swachcha Bharat, Clean and Green Activity:

Swachcha Bharat, Clean and Green Activity: This was carried out in premises of Pedasanagallu Village in the afternoon . e) The school campus was cleaned by NSS Volunteers f) The library premises was cleaned by NSS Volunteers.