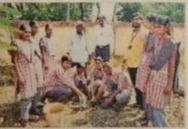

Vanam – Manam Acivity: sapling of plants was took place on this day under tha platation program. Sri. B.M. Gopalakrishnaiah, Headmaster , Z.P.P.High School Pedasanagallu.,Sri. K.Brahmam, M.P.P.S, Pedasanagallu were participated along with NSS Volunteers. 120 plants were planted in some streets of Pedasanagallu Village. After plantation work NSS Volunteers Participated in the rally which— emphasised the awareness of trees, impotence of greenery and cleanliness.

# మానవ మనుగడకు మొక్కలే ఆధారం

పెడవనగల్లు(కూడి పూడి), మ్యాస్ట్ కు హతావరణ కాటస్యం ముంచుకొన్నన్న ఈ తరుణంలో మానవ మనుగడకు మొత్తలే පෙරනව, පස්ව ಾದ ಸಂಕಕ್ಷೆಂತರಂ නුම ආයා සංක්ර සර දින වුණ සාභ වර ජර්දා

మొక్కలు నాటుతున్న ఎవ్ఎస్ఎస్ వాలంటీర్లు