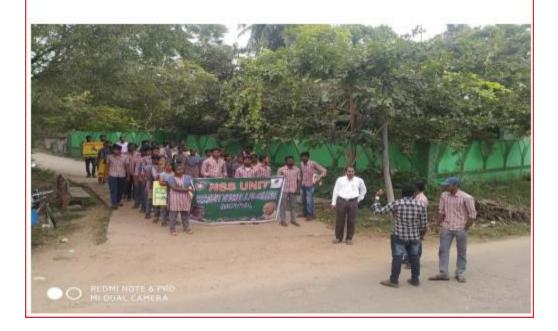

# **Extension Activities of Departments**

Swachch Bharat Activity has been carried out in Pedasanagallu Village in the Morning from 11:00 to Evening 5.30 p.m

## Swachcha Bharat, Clean and Green Activity:

Swachcha Bharat, Clean and Green Activity: This was carried out in premises of Pedasanagallu Village in the afternoon . e) The school campus was cleaned by NSS Volunteers f) The library premises was cleaned by NSS Volunteers.

Vanam – Manam Acivity: sapling of plants was took place on this day under tha platation program. Sri. B.M. Gopalakrishnaiah, Headmaster , Z.P.P.High School Pedasanagallu.,Sri. K.Brahmam, M.P.P.S, Pedasanagallu were participated along with NSS Volunteers. 120 plants were planted in some streets of Pedasanagallu Village. After plantation work NSS Volunteers Participated in the rally which— emphasised the awareness of trees, impotence of greenery and cleanliness.