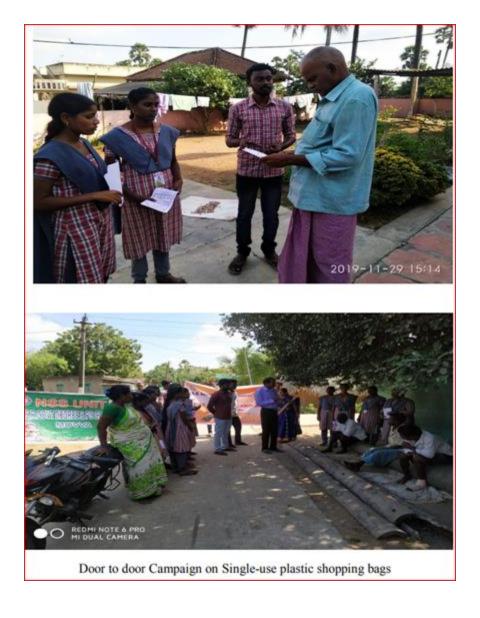

#### Door to door Campaign on Single-use plastic shopping bags:

- NSS volunteers participate Door to door Campaign on Singleuse plastic shopping bags litter our environment, harm wildlife and require valuable resources to manufacture
- NSS volunteers (Three teams) made a door to door to campaign in Pedasanagallu Village regarding Awareness program on ban on single-use plastic items
- NSS volunteers (Two teams) made a door to door to campaign in Pedasanagallu Village regarding the proposed Free Medical Camp
- A meeting was organize to discuss about day's happening and planning for the next day.