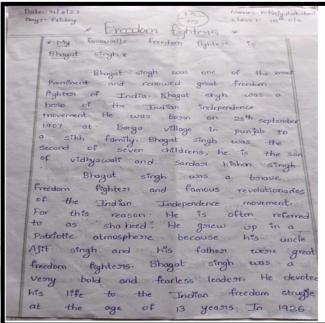

al competence, individual accountability, freedom, confidence, and self-respect.                                                                                                                                                                                       |
| Brief Report                   | This activity is meant to encourage school children to visit a college and participate in the competitions and cultural programme to make them self confident and self reliant. It promoted friendship, understanding and cooperation among the college students towards the school children.                             |

Letters of communication and confirmation between the School Headmaster and the Principal of the college, Movva





# LIST OF PARTICIPANTS IN ESSAY WRITING COMPETITION 11-08-2023





10 Name: - J. Bindhu \* Freedom fighter\* 11-8.2023. Sardhar valabai . Patel allows of My favourite freedom fighter is sir sardhar valabhai patel He was great leader and a polican of India. He is known as Iran Man' of the India. He was born on 30th october. He lived in the Gujarat His mother & Father encour age to the sardhar. He profest against the unequality. He started the satyagraha Movement. He studied in various schools and colleage of the Gujarat the went to the england became a barrier. He return to the Gujarat. He was provient person of Ahemabad's best barrier in the city

Essay writting Competition

Essay writting Competition

Name: M. prize
class: 9 the/s

Topic: your favorable freedom fighter: Mahatma

Goandhi

Conducted by: V. S. R. Grovt Degree Collage, Hova.

Mahatma Grand