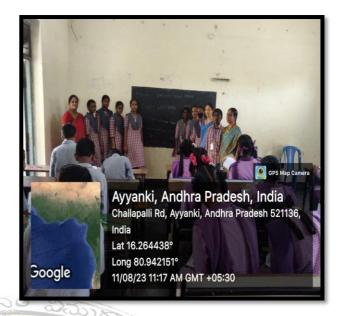

Mahatma Grandhi

Mahatma gandhi is one of the gratest

freedom fighter. He was born on 2nd october

1864 in porbandar, Gugavat this mother name is

Puthlibai. And his mother name is Karamchand.

The ful name of gandhi is mahandas

karamchand Grandhi the married at the age of

14. His wife name is kasturba gandhi.

He taught the world truth and

hon-violenece the faught for Indian Independence. He started 1st Civil disobedience movement

Whith his clandi march on 1930. He started

Satyagrah in 1906 And he launched quit India

movement on 8th August 1942. And he raised

the slogan do or die.)

The quit india movement is also

known as Barath chhodo Andolen, was

launched by the kombay session in All India

National congress committe by the mahatma

Grandhi. And he was known as bapu and





Essay Writing Competition conducted by the members of English Department in the school on 11-08-2023

#### PRIZE WINNERS



### **CULTURAL EVENTS**

15-08-2023



| 10.00 | 1920