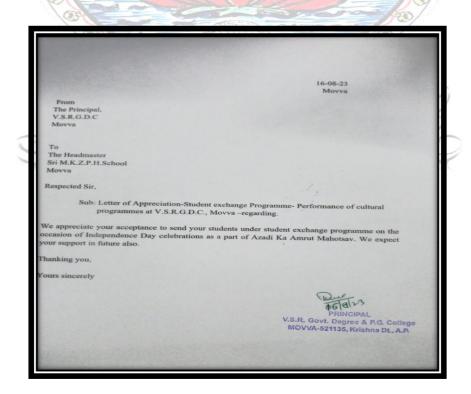

| Students establish an amplified sensation of personal competence, individual accountability, freedom, confidence, and self-respect.                                                                                                                                                                                       |
| Brief Report                   | This activity is meant to encourage school children to visit a college and participate in the competitions and cultural programme to make them self confident and self reliant. It promoted friendship, understanding and cooperation among the college students towards the school children.                             |

Letters of communication and confirmation between the School Headmaster and the Principal of the college, Movva





# LIST OF PARTICIPANTS IN ESSAY WRITING COMPETITION 11-08-2023





10 Name: - J. Bindhu \* Freedom fighter\* 11-8.2023. Sardhar valabai . Patel allows of My favourite freedom fighter is sir sardhar valabhai patel He was great leader and a polican of India. He is known as Iran Man' of the India. He was born on 30th october. He lived in the Gujarat His mother & Father encour age to the sardhar. He profest against the unequality. He started the satyagraha Movement. He studied in various schools and colleage of the Gujarat the went to the england became a barrier. He return to the Gujarat. He was provient person of Ahemabad's best barrier in the city

Essay writting Competition

Essay writting Competition

Name: M. prize
class: 9 the/s

Topic: your favorable freedom fighter: Mahatma

Goandh