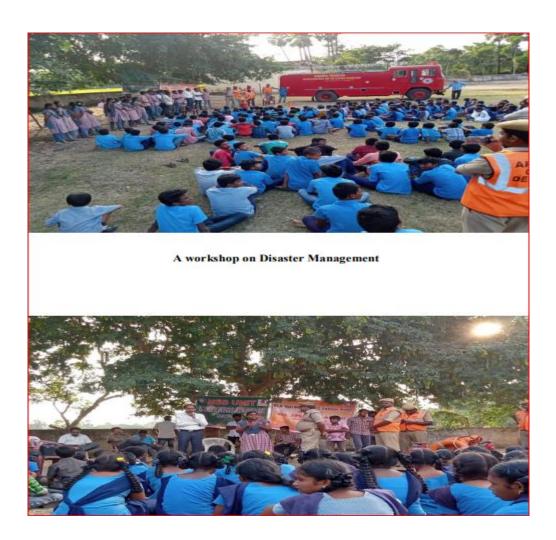

#### WORKSHOP ON DISASTER MANAGEMENT

A workshop on 'Disaster Management': In this program Sri N. Rambabu, Station Fire Officer, Fire Station, Movva along with his staff has participated. Sri N. Rambabu and his team had practically demonstrated various situations— with their equipment & explained how people can escape safely from dangerous situations. In this program, Sri. B.M. Gopalakrishnaiah, Headmaster, Z.P.P.High School Pedasanagallu, Sri.

K.Brahmam, M.P.P.S, Pedasanagallu and school and Z.P.P.High School teacher of Pedasanagallu had participated

Special Meditation Camp

Conduct of Special Meditation Camp: Dr. C. Brahmaiah, Lecturer in Commerce explained the need, importance, and practice of Meditation and took special meditation class to Student of Z.P.P.High School, Student of M.P.P.S, Pedasanagallu and NSS Volunteers