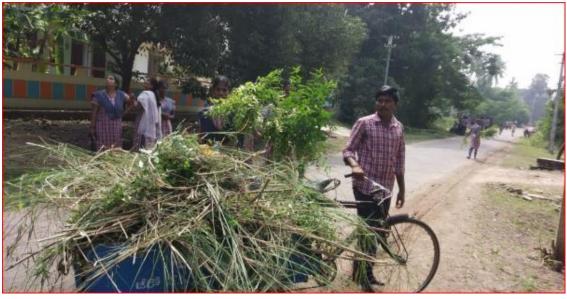

## Swachcha Bharat, Clean and Green Activity:

Swachcha Bharat, Clean and Green Activity: This was carried out in premises of Pedasanagallu Village in the afternoon . e) The school campus was cleaned by NSS Volunteers f) The library premises was cleaned by NSS Volunteers.