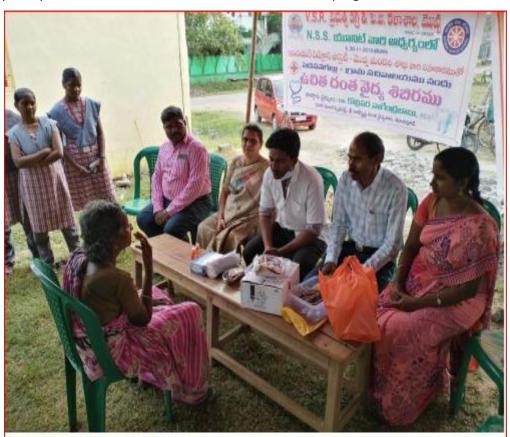

# Free Medical Camp

A free Medical camp has been Organised with the help & Co-operation of Indian Red Cross Society of Movva Mandal. Dr. K Nagendra Babu, BDS, Kalikrishna Dental Hospital of Kuchipudi town and his team had examined some 85 patients and had provided medicines free of cost. Of course in the morning NSS volunteers made a door to door to campaign in Pedasanagallu Village regarding the proposed camp. Dr. V R. Jyostna Kumari, Principal, Sri.Ch.Kondala Rao, Lecturer in Commerce, Sri. MD. Abdul Gaffar, Lecturer in Commerce, Sri. M. Srinivas Prasad, Lecturer in Telugu, Sri. K. Nagaraju(Computers), Sri. K. Nagaraju(Commerce), Smt.K.vineela

Free Medical Camp (Dental)