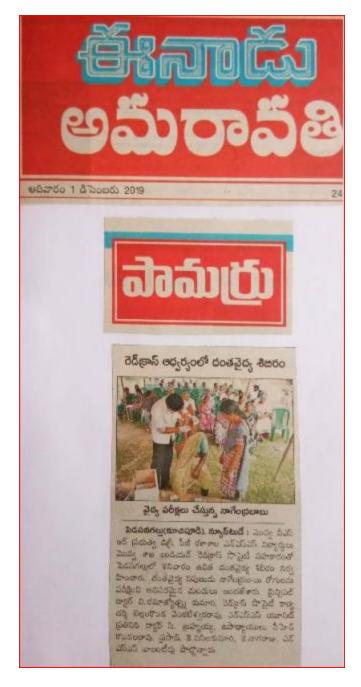

# Free Medical Camp

A free Medical camp has been Organised with the help & Co-operation of Indian Red Cross Society of Movva Mandal. Dr. K Nagendra Babu, BDS, Kalikrishna Dental Hospital of Kuchipudi town and his team had examined some 85 patients and had provided medicines free of cost. Of course in the morning NSS volunteers made a door to door to campaign in Pedasanagallu Village regarding the proposed camp. Dr. V R. Jyostna Kumari, Principal, Sri.Ch.Kondala Rao, Lecturer in Commerce, Sri. MD. Abdul Gaffar, Lecturer in Commerce, Sri. M. Srinivas Prasad, Lecturer in Telugu, Sri. K. Nagaraju(Computers), Sri. K. Nagaraju(Commerce), Smt.K.vineela

Free Medical Camp (Dental)