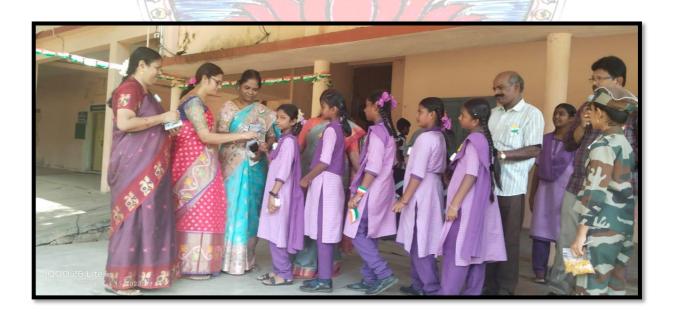

avat this mother name is

Puthlibai. And his mother name is Karamchand.

The ful name of gandhi is mahandas

karamchand Grandhi the married at the age of

14. His wife name is kasturba gandhi.

He taught the world truth and

hon-violenece the faught for Indian Independence. He started 1st Civil disobedience movement

Whith his clandi march on 1930. He started

Satyagrah in 1906 And he launched quit India

movement on 8th August 1942. And he raised

the slogan do or die.)

The quit india movement is also

known as Barath chhodo Andolen, was

launched by the kombay session in All India

National congress committe by the mahatma

Grandhi. And he was known as bapu and





Essay Writing Competition conducted by the members of English Department in the school on 11-08-2023

#### PRIZE WINNERS



### **CULTURAL EVENTS**

15-08-2023



| 10.00 | 1920