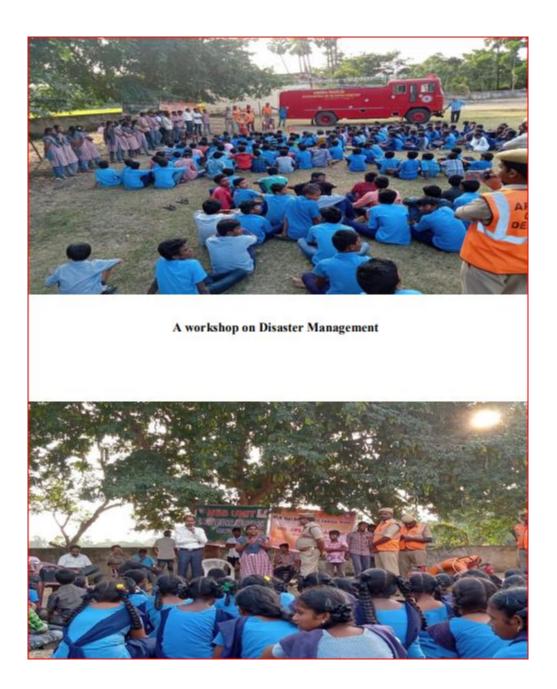

#### WORKSHOP ON DISASTER MANAGEMENT

A workshop on 'Disaster Management': In this program Sri N. Rambabu, Station Fire Officer, Fire Station, Movva along with his staff has participated. Sri N. Rambabu and his team had practically demonstrated various situations— with their equipment & explained how people can escape safely from dangerous situations. In this program, Sri. B.M. Gopalakrishnaiah, Headmaster, Z.P.P.High School Pedasanagallu, Sri.

K.Brahmam, M.P.P.S, Pedasanagallu and school and Z.P.P.High School teacher of Pedasanagallu had participated

Special Meditation Camp

Conduct of Special Meditation Camp: Dr. C. Brahmaiah, Lecturer in Commerce explained the need, importance, and practice of Meditation and took special meditation class to Student of Z.P.P.High School, Student of M.P.P.S, Pedasanagallu and NSS Volunteers