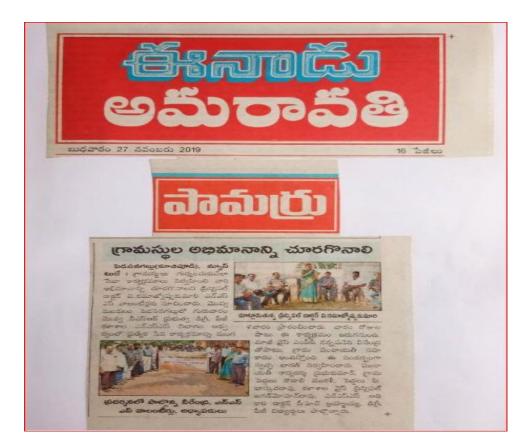

12 පංඛ්ය්ගම

डांक्रे • क्राइज्ठ 29 න්න්වෙත් 2019

www.andhrajyothy.com

పామరు

పావులు తోట్లవల్లారు - సమీపముష్టల - సెదఫారుపూడి - మొక

ఎన్ఎస్ఎస్ విద్యార్థుల స్వచ్ఛ భారత్ కావిస్తాడి (పొడపవరల్లు ), వవంబరు 28 : గ్రామాన్మి పరిశుభంగా తీర్చిదిద్దుకున్నారు. అందులో స్వేక్సుకారత్ కార్యక్రమంలో భాగంగా మొన్న పేఎస్ఎప్ హించి గ్రామంలోని పార కార్యుక్రమాన్ని విర్మ త్రియత్య డిగ్రీ పేశ కళాశాలలకు చెందిన ఎస్ఎస్ఎప్ హించి గ్రామంలోని పార కార్యుక్రమాలలో మధింది. హింగ్రామంలో పెదసవగల్లు గ్రామంలో గత మూడు దాజారు ఈకార్యుక్రమంలో ఎస్ఎస్ఎస్ అధికార డాక్టర్ రోజులుగా ప్యర్థుఖండే కార్యక్రమం నిర్వహిస్తూ ముళ్ల కేంపులు, పర్మముద్దులు, చెత్తాదేజారాలను పరివేది. రాజు తరితరులు పాలిస్తారు.