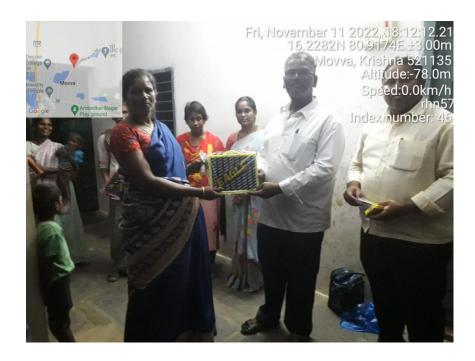

# **Adult Education Programme**

Dept of History conducted Adult Education Programme on 11-11-2022 as a part of National Education Day being observed on the occasion of the birth Anniversary of Maulana abul kalam Azad , the first Education Minister, Independent India . In this Programme we distributed 20 Slates & Piece of Chalks to the 20 illiterate aged persons at ST Colony, Movva , Movva mandal , Krishna Dt, Andhra pradesh

G.Suresh Babu Lecturer in Economics Presenting a Slate to the illitarate Women of

Economically disadvantaged People, Movva.

R. Venkaiah Lecturer in History Presenting a Slate to the illiitarate Women of Economically disadvantaged People, Movva.