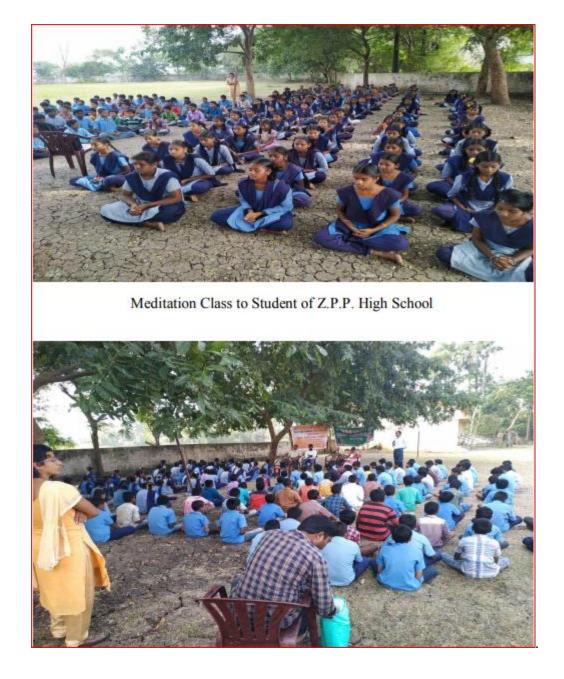

K.Brahmam, M.P.P.S, Pedasanagallu and school and Z.P.P.High School teacher of Pedasanagallu had participated

Special Meditation Camp

Conduct of Special Meditation Camp: Dr. C. Brahmaiah, Lecturer in Commerce explained the need, importance, and practice of Meditation and took special meditation class to Student of Z.P.P.High School, Student of M.P.P.S, Pedasanagallu and NSS Volunteers