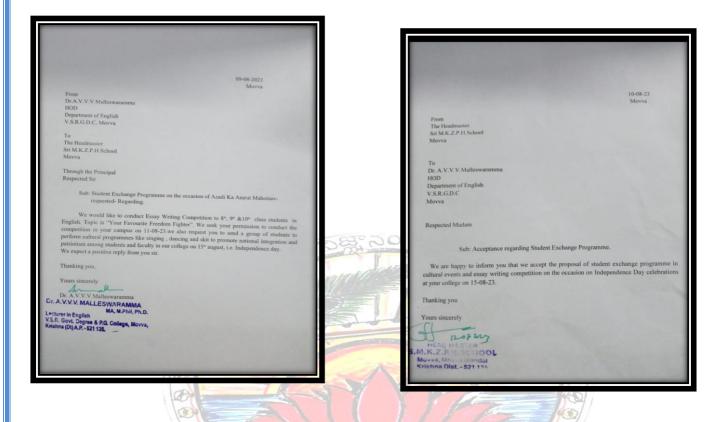

| Students establish an amplified sensation of personal competence, individual accountability, freedom, confidence, and self-respect.                                                                                                                                                                                       |
| Brief Report                   | This activity is meant to encourage school children to visit a college and participate in the competitions and cultural programme to make them self confident and self reliant. It promoted friendship, understanding and cooperation among the college students towards the school children.                             |

Letters of communication and confirmation between the School Headmaster and the Principal of the college, Movva





# LIST OF PARTICIPANTS IN ESSAY WRITING COMPETITION 11-08-2023





10 Name: - J. Bindhu \* Freedom fighter\* 11-8.2023. Sardhar valabai . Patel allows of My favourite freedom fighter is sir sardhar valabhai patel He was great leader and a polican of India. He is known as Iran Man' of the India. He was born on 30th october. He lived in the Gujarat His mother & Father encour age to the sardhar. He profest against the unequality. He started the satyagraha Movement. He studied in various schools and colleage of the Gujarat the went to the england became a barrier. He return to the Gujarat. He was provient person of Ahemabad's best barrier in the city

Essay writting Competition

Essay writting Competition

Name: M. prize
class: 9 the/s

Topic: your favorable freedom fighter: Mahatma

Goan