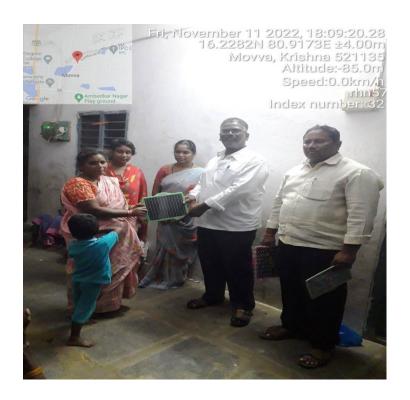

# **Adult Education Programme**

Dept of History conducted Adult Education Programme on 11-11-2022 as a part of National Education Day being observed on the occasion of the birth Anniversary of Maulana abul kalam Azad , the first Education Minister, Independent India . In this Programme we distributed 20 Slates & Piece of Chalks to the 20 illiterate aged persons at ST Colony, Movva , Movva mandal , Krishna Dt, Andhra pradesh

R.Venkaiah Lecturer in History Presenting a Slate to the illiitarate Women of Economically disadvantaged People, Movva.

R.Venkaiah Lecturer in History Presenting a Slate to the illiitarate Women of Economically disadvantaged People, Movva.