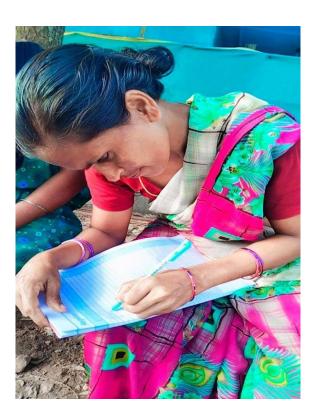

After Completion of the Adult Literacy Program the illiterate women putting signature in the register.

After Completion of the Adult Literacy Program the illiterate women putting signature in the register.

Adult Literacy Program : Attendance Register of the illiterate Students.

After Completion of the Adult Literacy Program the illiterate women putting signature in the register.