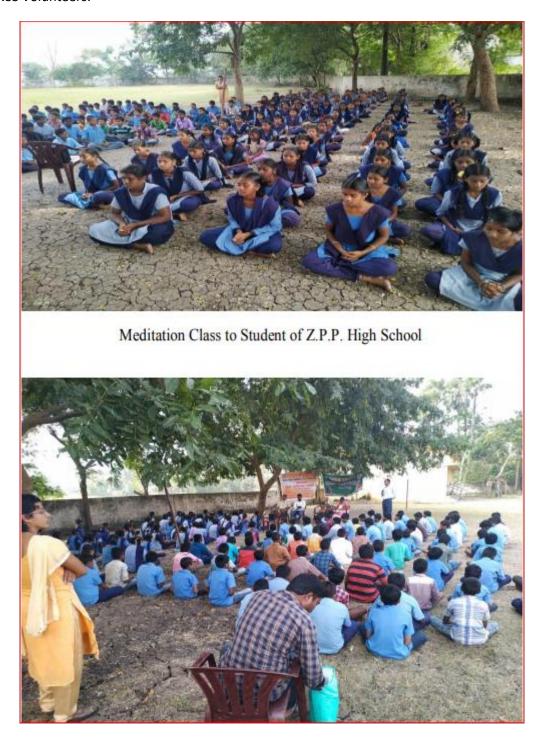

K.Brahmam, M.P.P.S, Pedasanagallu and school and Z.P.P.High School teacher of Pedasanagallu had participated

Special Meditation Camp

Conduct of Special Meditation Camp: Dr. C. Brahmaiah, Lecturer in Commerce explained the need, importance, and practice of Meditation and took special meditation class to Student of Z.P.P.High School, Student of M.P.P.S, Pedasanagallu and NSS Volunteers