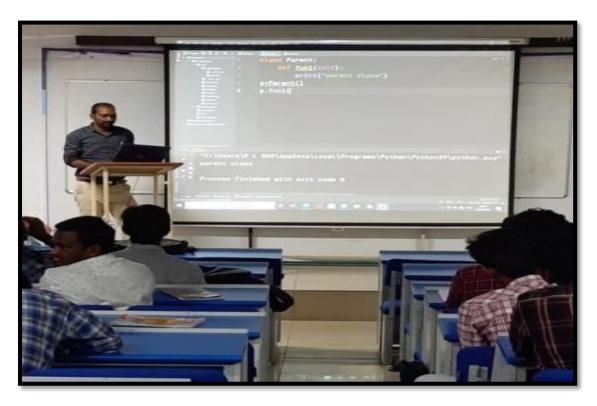

రవడం వ్యాధి నిరోధకతను చూపించలేకపోవదం జరుగుతుందని విచ్చలవి డిగా యాంటీబయాటిక్స్ ఉపయోగించరాదని తెలియజేశారు.



### V.S.R. Government Degree & P.G. College Movva, Krishna Dt. 521135







#### **EXTENSION ACTIVITIES**

#### Sri. P. Lakshmana Rao, G.F in Computer Science acted as Technical Trainer

One of our faculty members Sri P. Lakshmana Rao, Lecturer in Computer Science, acted as Technical Trainer for an Eight Day Training Programme on Python Software at MIC Engineering College, Kanchikacherla. He trained the third year Engineering students of Mechanical, Civil, and EEE branches for 8 days i.e. from 22-03-2021 to 30-03-2021. on Python, an interpreted, high-level and general purpose programming language which helps programmers write clear, logical code for small and large-scale projects.



#### **EXTENSION ACTIVITY – DEPARTMENT OF BIOTECHNOLOGY**

The II year Bipc students of Kshetrayya GovernmentJunior college visited our Biotechnology laboratory in our college on 27 April 2022. As a part of extension activity, Smt. K. Anusha, The Head of the Department of Biotechnology, explained the scope of Biotechnology in their upcoming future, demonstrated the lab equipment usage and motivated the students to opt for Biotechnology course for their better future. Total 35 students participated in this activity and they got to know the career opportunities in the field of Biotechnology.





#### **EXTENSION LECTURE**

Dr.A.V.V. Malleswaramma, Lecturer in English, delivered a Guest Lecture on the Importance of Communication Skills at Government Degree College, Avanigadda on 13 July 20