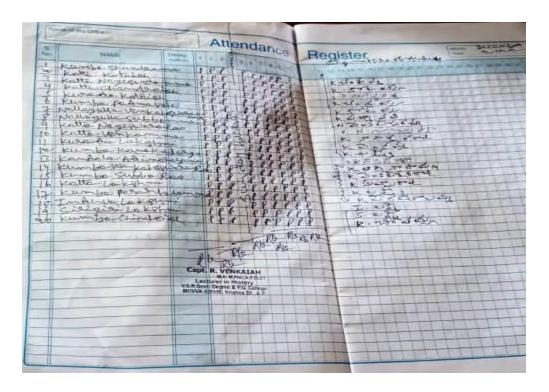

Adult Literacy Program : Attendance Register of the illiterate Students.

After Completion of the Adult Literacy Program the illiterate women putting signature in the register.