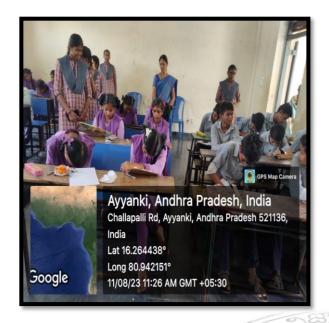

hi

Mahatma Grandhi

Mahatma gandhi is one of the gratest

freedom fighter. He was born on 2nd october

1864 in porbandar, Gugavat this mother name is

Puthlibai. And his mother name is Karamchand.

The ful name of gandhi is mahandas

karamchand Grandhi the married at the age of

14. His wife name is kasturba gandhi.

He taught the world truth and

hon-violenece the faught for Indian Independence. He started 1st Civil disobedience movement

Whith his clandi march on 1930. He started

Satyagrah in 1906 And he launched quit India

movement on 8th August 1942. And he raised

the slogan do or die.)

The quit india movement is also

known as Barath chhodo Andolen, was

launched by the kombay session in All India

National congress committe by the mahatma

Grandhi. And he was known as bapu and





Essay Writing Competition conducted by the members of English Department in the school on 11-08-2023

#### PRIZE WINNERS



### **CULTURAL EVENTS**

15-08-2023



| 10.00 | 1920