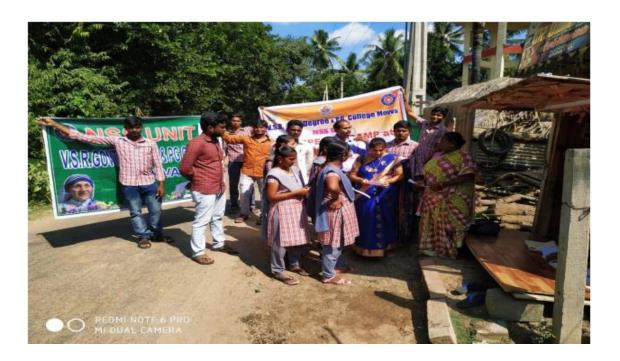

# **Extension Activities of Departments**

Swachch Bharat Activity has been carried out in Pedasanagallu Village in the Morning from 11:00 to Evening 5.30 p.m

## Swachcha Bharat, Clean and Green Activity:

Swachcha Bharat, Clean and Green Activity: This was carried out in premises of Pedasanagallu Village in the afternoon . e) The school campus was cleaned by NSS Volunteers f) The library premises was cleaned by NSS Volunteers.