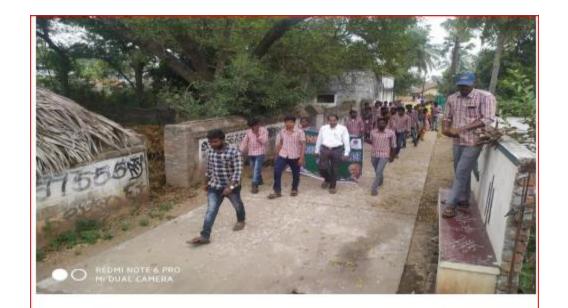

### **Awareness on AIDS, HIV**

Awareness on AIDS, HIV: World AIDS Day is on 1 December each year. It's an opportunity for people worldwide to unite in the $\varpi$  fight against HIV, to show support for people living with HIV, and to commemorate those who have died. NSS team and NSS Volunteers Participated in the rally which emphasized the awareness of  $\varpi$  AIDS, HIV. NSS Volunteers efforts to prevent new HIV infections, increase HIV awareness and  $\varpi$  knowledge, and support those living with HIV.

Awareness programme on AIDS/HIV at Pedasanagallu village

సామవారం 2 డిసెంబరు 2019

16 పేజీలు