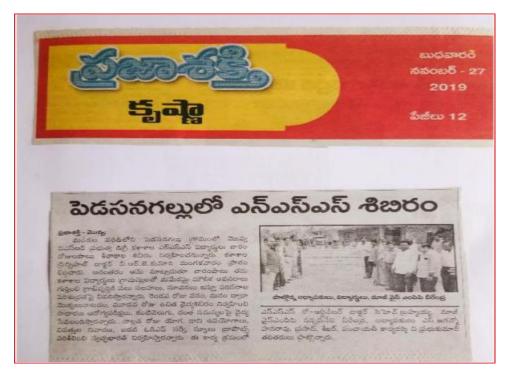

K.Brahmam, M.P.P.S, Pedasanagallu and school and Z.P.P.High School teacher of Pedasanagallu had participated

Special Meditation Camp

Conduct of Special Meditation Camp: Dr. C. Brahmaiah, Lecturer in Commerce explained the need, importance, and practice of Meditation and took special meditation class to Student of Z.P.P.High School, Student of M.P.P.S, Pedasanagallu and NSS Volunteers