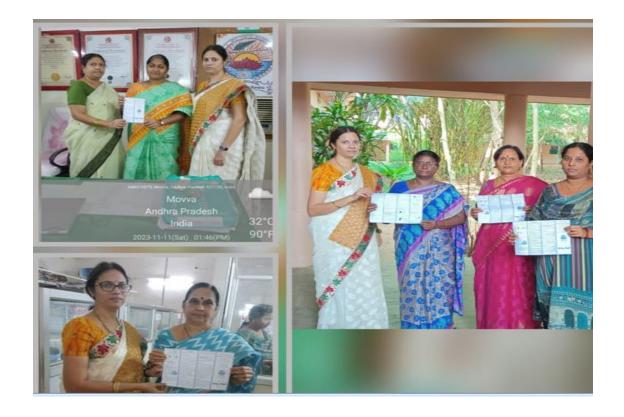

# **Adult Education Programme**

Dept of History conducted Adult Education Programme on 11-11-2022 as a part of National Education Day being observed on the occasion of the birth Anniversary of Maulana abul kalam Azad , the first Education Minister, Independent India . In this Programme we distributed 20 Slates & Piece of Chalks to the 20 illiterate aged persons at ST Colony, Movva , Movva mandal , Krishna Dt, Andhra pradesh

In this programme Sri G.Suresh babu, Dept of Economics Dr M.Sundara rao, Dept of Political science, K.Rama devi, K.Sireesha, the Ward volunteers also participated in this programme

Dr S.Madhavi Principal of the college and Sri Sudha Praveen Mandal parishat development officer appreciated the programme

G.Suresh Babu Lecturer in Economics Presenting a Slate to the illitarate Women of

Economically disadvantaged People, Movva.

R. Venkaiah Lecturer in History Presenting a Slate to the illiitarate Women of Economically disadvantaged People, Movva.