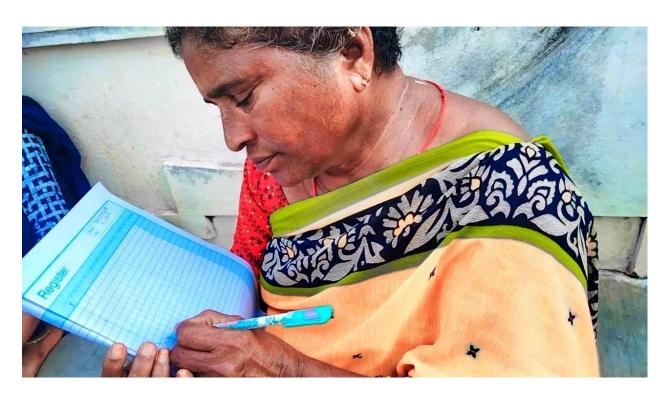

After Completion of the Adult Literacy Program the illiterate women putting signature in the register.

After Completion of the Adult Literacy Program the illiterate women putting signature in the register.

Adult Literacy Program : Attendance Register of the illiterate Students.

After Completion of the Adult Literacy Program the illiterate women putting signature in the register.