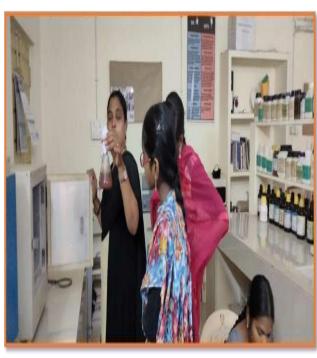

### Slogan of the year 2022

Breast cancer awareness month is a global healthcare event for the awareness of breast cancer, which is reminisced for the entire month of October every year for the past 37 years. Following this health concern occasion, the department of English has decided to adopt the best practice of Breast Cancer Awareness Programme to promote the awareness of health & hygiene among the people in and around Movva Village. With the advice of the Principal and senior women faculty, the members of the department have embarked on this goal to raise awareness about breast cancer, its detection, its treatment, and the need for a reliable, permanent cure. To achieve this end we have got printed a pamphlet in Telugu to reach the common women folk whose mother tongue is Telugu. It contains the pictures of undergoing self check of the breast to identify the symptoms like lumps in the breast. If identified those women are advised to undergo medical checkup for the follow up treatment. The initiation of the aimed programme was begun in the month of 30- -06-2022 in the village Kondavaram near Movva village. On observing the response and request of the women there, we planned this campaign. A good number of our women staff and women students have been campaigning since 04-07-2022 till date with dedication.