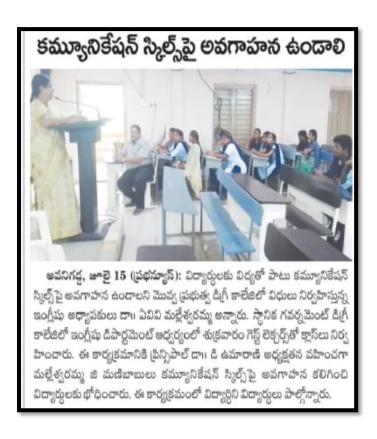

12 පංඛ්ය්ගම

डांक्रे • क्राइज्ठ 29 න්න්වෙත් 2019

www.andhrajyothy.com

పామరు

పావులు తోట్లవల్లారు - సమీపముష్టల - సెదఫారుపూడి - మొక

ఎన్ఎస్ఎస్ విద్యార్థుల స్వచ్ఛ భారత్ కావిస్తాడి (పొడపవరల్లు ), వవంబరు 28 : గ్రామాన్మి పరిశుభంగా తీర్చిదిద్దుకున్నారు. అందులో స్వేక్సుకారత్ కార్యక్రమంలో భాగంగా మొన్న పేఎస్ఎప్ హించి గ్రామంలోని పార కార్యుక్రమాన్ని విర్మ త్రియత్య డిగ్రీ పేశ కళాశాలలకు చెందిన ఎస్ఎస్ఎప్ హించి గ్రామంలోని పార కార్యుక్రమాలలో మధింది. హింగ్రామంలో పెదసవగల్లు గ్రామంలో గత మూడు దాజారు ఈకార్యుక్రమంలో ఎస్ఎస్ఎస్ అధికార డాక్టర్ రోజులుగా ప్యర్థుఖండే కార్యక్రమం నిర్వహిస్తూ ముళ్ల కేంపులు, పర్మముద్దులు, చెత్తాదేజారాలను పరివేది. రాజు తరితరులు పాలిస్తారు.