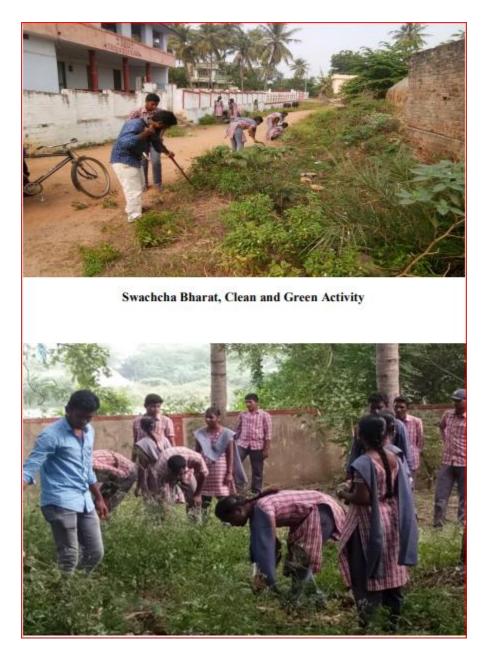

# **Extension Activities of Departments**

Swachch Bharat Activity has been carried out in Pedasanagallu Village in the Morning from 11:00 to Evening 5.30 p.m

## Swachcha Bharat, Clean and Green Activity:

Swachcha Bharat, Clean and Green Activity: This was carried out in premises of Pedasanagallu Village in the afternoon . e) The school campus was cleaned by NSS Volunteers f) The library premises was cleaned by NSS Volunteers.