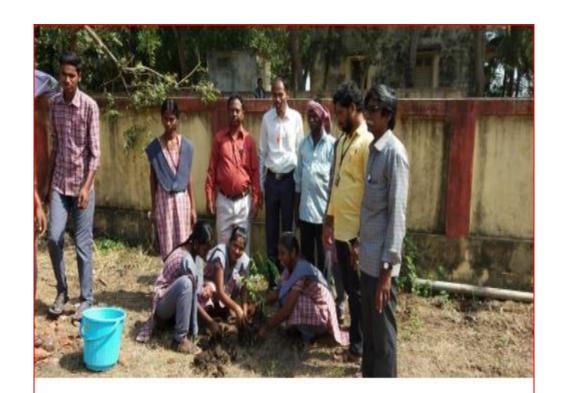

Vanam – Manam Acivity: sapling of plants was took place on this day under tha platation program. Sri. B.M. Gopalakrishnaiah, Headmaster , Z.P.P.High School Pedasanagallu.,Sri. K.Brahmam, M.P.P.S, Pedasanagallu were participated along with NSS Volunteers. 120 plants were planted in some streets of Pedasanagallu Village. After plantation work NSS Volunteers Participated in the rally which— emphasised the awareness of trees, impotence of greenery and cleanliness.

# మానవ మనుగడకు మొక్కలే ఆధారం

పెడవనగల్లు(కూడి పూడి), మ్యాస్ట్ కు హతావరణ కాటస్యం ముంచుకొన్నన్న ఈ తరుణంలో మానవ మనుగడకు మొత్తలే පෙරනව, පස්ව ಾದ ಸಂಕಕ್ಷೆಂತರಂ නුම ආයා සංක්ර සර දින වුණ සාභ වර ජර්දා

మొక్కలు నాటుతున్న ఎవ్ఎస్ఎస్ వాలంటీర్లు