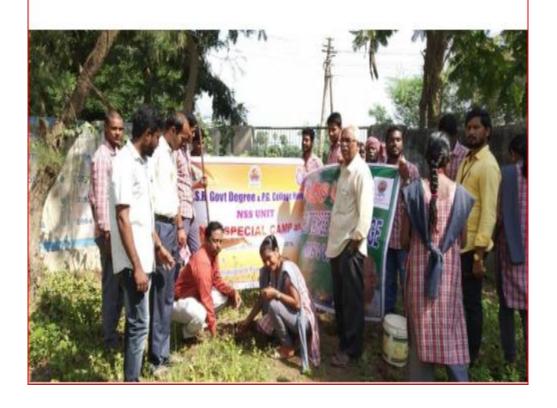

## Swachcha Bharat, Clean and Green Activity:

Swachcha Bharat, Clean and Green Activity: This was carried out in premises of Pedasanagallu Village in the afternoon . e) The school campus was cleaned by NSS Volunteers f) The library premises was cleaned by NSS Volunteers.

Vanam – Manam Acivity: sapling of plants was took place on this day under tha platation program. Sri. B.M. Gopalakrishnaiah, Headmaster , Z.P.P.High School Pedasanagallu.,Sri. K.Brahmam, M.P.P.S, Pedasanagallu were participated along with NSS Volunteers. 120 plants were planted in some streets of Pedasanagallu Village. After plantation work NSS Volunteers Participated in the rally which— emphasised the awareness of trees, impotence of greenery and cleanliness.

# మానవ మనుగడకు మొక్కలే ఆధారం

పెడవనగల్లు(కూడి పూడి), మ్యాస్ట్ కు హతావరణ కాటస్యం ముంచుకొన్నన్న ఈ తరుణంలో మానవ మనుగడకు మొత్తలే පෙරනව, පස්ව ಾದ ಸಂಕಕ್ಷೆಂತರಂ නුම ආයා සංක්ර සර දින වුණ සාභ වර ජර්දා

మొక్కలు నాటుతున్న ఎవ్ఎస్ఎస్ వాలంటీర్లు